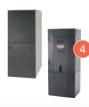

### The perfect indoor environment starts with a Trane matched system.

A Trane matched system is one in which every component has been carefully designed to work together to maximize comfort and efficiency. By adding perfectly balanced Trane components to your XB air conditioner or heat pump, you

**Air Conditioner:** Cools your home on even the hottest days with quiet, reliable comfort.

— OR —

**Heat Pump:** Draws heat out of your home in the summer, and into your home during the fall and winter. Ideal for all-electric homes, or homes in milder climates.

**Indoor Coils:** As air passes through the coil, it serves as a "heat exchanger," working in conjunction with a furnace and heat pump to cool your home. can enjoy cooler, drier summers, cozier winters, and a perfectly conditioned indoor environment every day of the year. All with remarkable energy efficiency. Configure your matched Trane system today, and fine tune your comfort.

**Thermostat:** Your matched Trane system is controlled by an intelligent, reliable Trane thermostat. Programmable and non-programmable models are available to match any decor.

**Furnace:** Circulates cool air in the summer, and burns fuel to create and circulate warmth in the winter.

#### — OR —

**Air Handler:** Often found in milder climates, an air handler works with your XB heat pump or air conditioner to circulate air in all-electric homes.