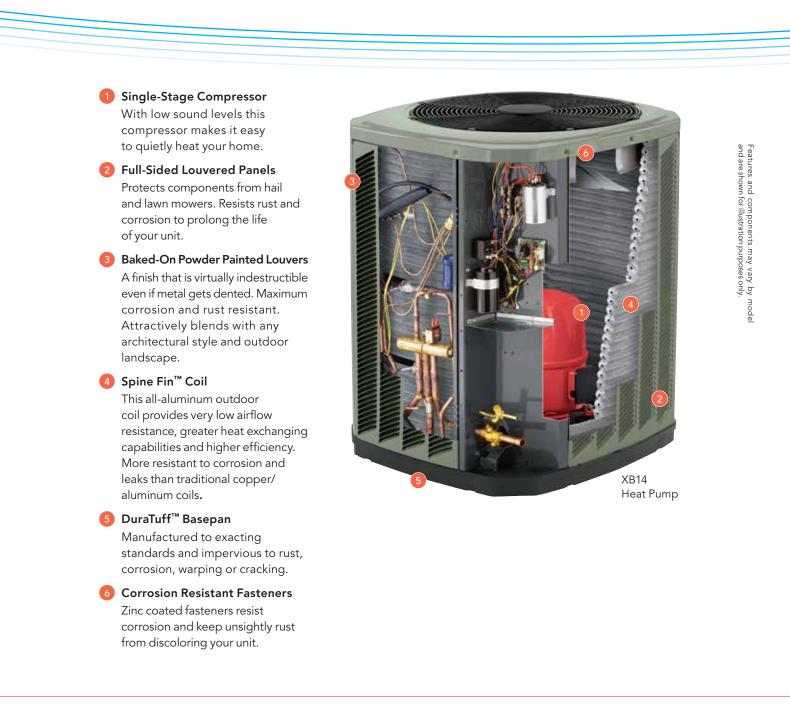

### Trane XB air conditioners. Cool, comfortable, and so very reliable.

- 1 Single-Stage Compressor With low sound levels this compressor makes it easy to quietly cool your home.
- 2 Full-Sided Louvered Panels Protects components from outdoor hazards and debris like leaves, tree branches and hail. Resists rust and corrosion to prolong the life of your unit.

#### **3** Baked-On Powder Painted Louvers

A finish that is virtually indestructible even if metal gets dented. Maximum corrosion and rust resistant. Attractively blends with any architectural style and outdoor landscape.

#### 4 Spine Fin<sup>™</sup> Coil

This all-aluminum outdoor coil provides very low airflow resistance, greater heat exchanging capabilities and higher efficiency. More resistant to corrosion and leaks than traditional copper/aluminum coils.

#### 5 DuraTuff<sup>™</sup> Basepan

Manufactured to exacting standards and impervious to rust, corrosion, warping or cracking.

#### 6 Corrosion Resistant Fasteners

Zinc coated fasteners resist corrosion and keep unsightly rust from discoloring your unit.

Air Conditioner