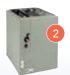

**Thermostat:** Your matched Trane system is controlled by an intelligent, reliable Trane thermostat. Programmable and non-programmable models are available to match any decor.

**Furnace:** Circulates cool air in the summer, and burns fuel to create and circulate warmth in the winter.