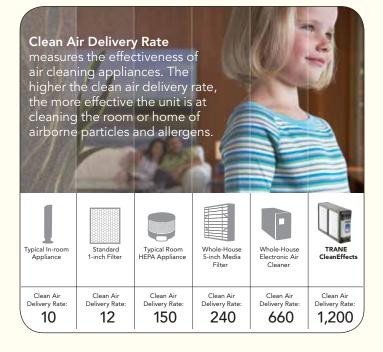

#### What is Trane Air<sup>™</sup>?

We've devoted years to producing air that has been flawlessly conditioned and meticulously cleaned. Air that feels fresh and crisp with each breath. We call it Trane Air, and you can experience it for yourself when you install the optional industry-leading filtration of Trane CleanEffects.™

Air that's dirty and full of particulates can not only feel uncomfortable, it can cause breathing problems for family members and exacerbate existing respiratory problems like asthma and allergies. Fortunately, the exclusive .1 micron filtration of an optional Trane CleanEffects removes up to 99.98% of airborne pollutants from heated and cooled air, providing the most technologically advanced air filtration available. That's welcome relief for everyone in your home.