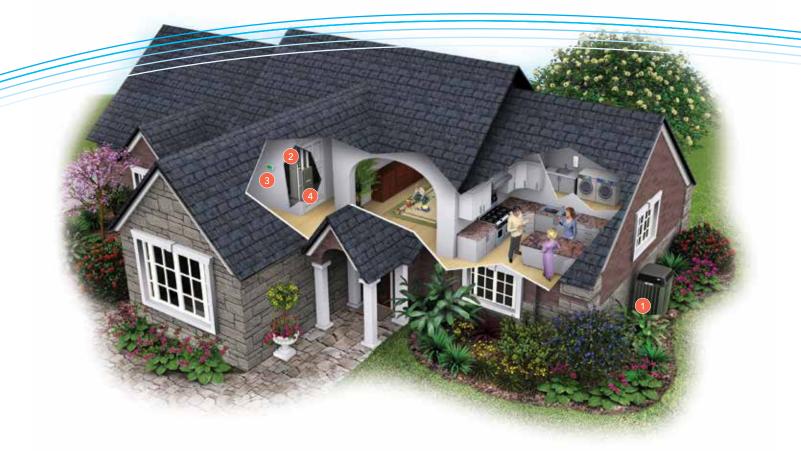

### Trane XB air conditioners. Cool, comfortable, and so very reliable.

- 1 Single-Stage Compressor With low sound levels this compressor makes it easy to quietly cool your home.
- 2 Full-Sided Louvered Panels Protects components from outdoor hazards and debris like leaves, tree branches and hail. Resists rust and corrosion to prolong the life of your unit.

#### XB16/XB14 Air Conditioner

When the sun's beating down, your XB16/XB14 air conditioner's SEER of up to 16.5 means you'll enjoy a cool, crisp environment and energy savings. The XB16/XB14 is efficient enough to be potentially ENERGY STAR<sup>®</sup> qualified when installed as part of a qualifying system.

#### **XB13 Air Conditioner**

You don't have to compromise on comfort with the XB13's SEER of up to 14.5. It's an economical choice that delivers years of trouble-free comfort in even the hottest climates.