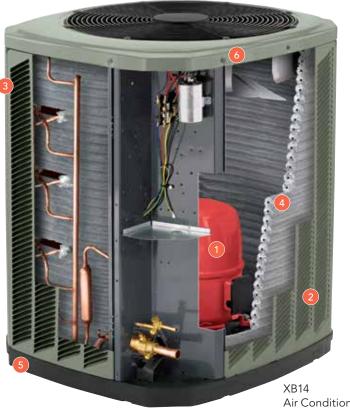

### Trane XB air conditioners. Cool, comfortable, and so very reliable.

- 1 Single-Stage Compressor With low sound levels this compressor makes it easy to quietly cool your home.
- 2 Full-Sided Louvered Panels Protects components from outdoor hazards and debris like leaves, tree branches and hail. Resists rust and corrosion to prolong the life of your unit.

#### **3** Baked-On Powder Painted Louvers

A finish that is virtually indestructible even if metal gets dented. Maximum corrosion and rust resistant. Attractively blends with any architectural style and outdoor landscape.

#### 4 Spine Fin<sup>™</sup> Coil

This all-aluminum outdoor coil provides very low airflow resistance, greater heat exchanging capabilities and higher efficiency. More resistant to corrosion and leaks than traditional copper/aluminum coils.

#### 5 DuraTuff<sup>™</sup> Basepan

Manufactured to exacting standards and impervious to rust, corrosion, warping or cracking.

#### 6 Corrosion Resistant Fasteners

Zinc coated fasteners resist corrosion and keep unsightly rust from discoloring your unit.

Air Conditioner