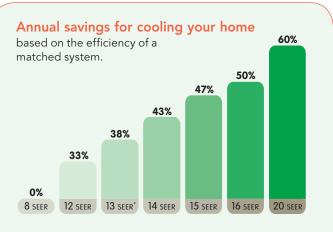

#### You'll appreciate the energy savings from your Trane XB the day your dealer installs it, and for many years to come.

When shopping for a new system, efficiency is one of your most important considerations. An efficient system will not only lower your energy costs, it will also lower your impact on the environment.

System efficiency is measured in SEER, which stands for Seasonal Energy Efficiency Ratio. Similar to miles per gallon in a car, SEER is a measure of the overall efficiency of a complete heating and cooling system on a seasonal basis. The higher the SEER, the greater the system's energy efficiency, and the lower the overall carbon footprint of your household.

Like miles per gallon in a car, the higher the system SEER rating, the more comfort you will get from each energy dollar.

\* Minimum efficiency established by the Department of Energy. Potential energy savings may vary depending on your personal lifestyle, system settings and usage, equipment maintenance, local climate, actual construction and installation of equipment and duct system.